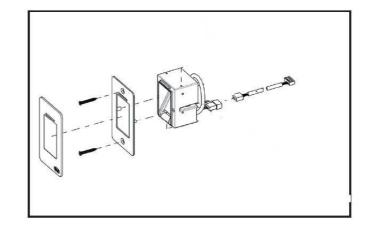

## Step 1: milling

BioKey Core Size: 36 x 47 x 29 mm (width x height x depth). Milling Size: >37x48x35 mm, **just one Milling** is necessary, construction height: > 120cm, stainless steel panel: 44,6x75,4 x 1.5mm. Screw (2x, Type: C2.9x22H, distance: 61 mm).