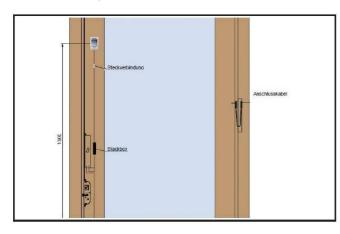

## Step 1: milling

BioKey Core Size: 36 x 47 x 29 mm (width x height x depth). Milling Size: >37x48x35 mm, **just one Milling** is necessary, construction height: > 120cm, stainless steel panel: 44,6x75,4 x 1.5mm. Screw (2x, Type: C2.9x22H, distance: 61 mm).

## Step 2: cabling

Cabeling in the door, to use just for manufacturer 8 ~ 24 V DC, stabilized potentialfree Contact, max. 15mA Power Supply 8-24V DC + Yellow BioKey-Inside Modul brown + **BioKey Inside** White Motor Lock 1) Green Potentialfree Contact Motor Lock White to + (Plus) KFV GU A-O + (Plus) **Cabeling with Motor Lock** Fuhr - (Minus)